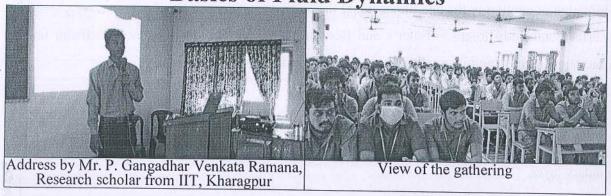

#### **Basics of Fluid Dynamics**

9.01.2023 (Monday): A introductory session of guest lecture series on "Basics of Fluid Dynamics" was conducted by the Department of Mechanical Engineering under By Institution Of Engineers (India) — Engineering College Students' Chapter (Chapter Code No. 534101/SVEC/MC) for the students of B.Tech., III semester "A" & "B" sections on 9.01.2023 (Monday) in the Seminar hall of the ME block. The resource person for the programme is Mr. P. Gangadhar Venkata Ramana, Research scholar from IIT, Kharagpur. Around 123 students have participated in this session from 10.00 AM to 11.00 AM and understood the dynamics of inviscid flow.

Mr. D.V.N Prabhakar, Assistant Professor of the department coordinated the event and welcomed the resource person with thanks and introduced him to the students. This is a introductory lecture in the series of 12 lectures to be delivered by him on Dynamics of inviscid flow and boundary layer concepts as a part of Prime Minister's Research Fellowship (PMRF). The faculty members handing III semester courses Mr. V. Ravi Kumar, Mr. M. Chaitanya and coordinator of IE-ECSC Mr. D.V.N Prabhakar monitored the students during the event. The resource person introduced his guide to the students and briefed about his research area in fluid dynamics and various facilities available at IIIT, Kharagpur. In this lecture, he explained mathematical expressions for Stream line, Path line and Streak lines and stream tube with emphasis on how to analyze these lines by taking images using cameras and softwares. At the end of the session the students interacted with him and get the clarifications for the doubts. The session ended by 11.00 AM with the vote of thanks proposed by the coordinator.