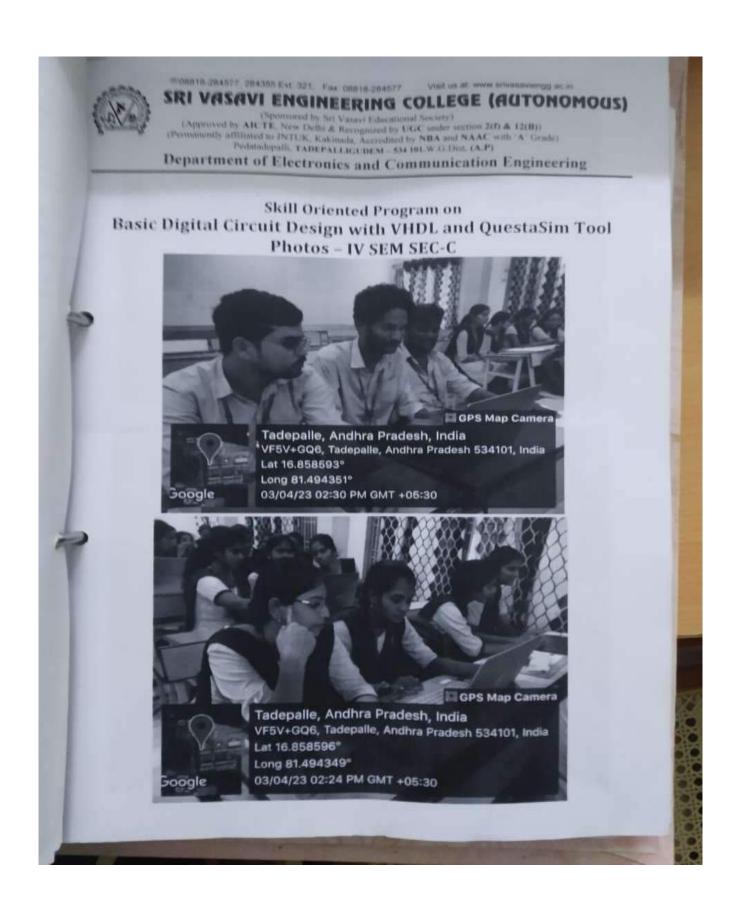

cellence and produce high quality, technically competent and responsible Electronics and Communication Engineers.

Mission: To create a learner centric environment that promotes the intellectual growth of the students. To develop linkages with R & D organizations and educational institutions for excellence in teaching. learning and consultancy practices.

To build the student community with high ethical standards



### SRI VASAVI ENGINEERING COLLEGE (AUTONOMOUS)

(Sponsored by Sri Vasavi Educational Society)

(Approved by AICTE, New Delhi & Recognized by UGC under section 2(f) & 12(B)) (Permanently affiliated to JNTUK, Kakinada, Accredited by NBA and NAAC with 'A' Grade) Pedatadepalli, TADEPALLIGUDEM – 534 101.W.G.Dist. (A.P)

**Department of Electronics and Communication Engineering** 









SRI VASAVI ENGINEERING COLLEGE(AUTONOMOUS)

Approved By AICTE, Affiliated to INTUK, Kekinada

Pedatadepath, TADEPALLIQUEEM-534 101, W.G. District, (A.P.)

Tel: 08818-284355

DEPT. OF ELECTRONICS & COMMUNICATIONS ENGINEERING

| IV:   |