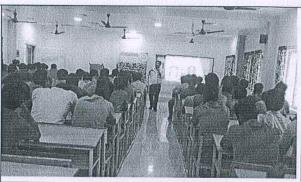

#### **Basics of Fluid Dynamics**

9.01.2023 (Monday): A introductory session of guest lecture series on "Basics of Fluid Dynamics" was conducted by the Department of Mechanical Engineering under By Institution Of Engineers (India) — Engineering College Students' Chapter (Chapter Code No. 534101/SVEC/MC) for the students of B.Tech., III semester "A" & "B" sections on 9.01.2023 (Monday) in the Seminar hall of the ME block. The resource person for the programme is Mr. P. Gangadhar Venkata Ramana, Research scholar from IIT, Kharagpur. Around 123 students have participated in this session from 10.00 AM to 11.00 AM and understood the dynamics of inviscid flow.

Mr. D.V.N Prabhakar, Assistant Professor of the department coordinated the event and welcomed the resource person with thanks and introduced him to the students. This is a introductory lecture in the series of 12 lectures to be delivered by him on Dynamics of inviscid flow and boundary layer concepts as a part of Prime Minister's Research Fellowship (PMRF). The faculty members handing III semester courses Mr. V. Ravi Kumar, Mr. M. Chaitanya and coordinator of IE-ECSC Mr. D.V.N Prabhakar monitored the students during the event. The resource person introduced his guide to the students and briefed about his research area in fluid dynamics and various facilities available at IIIT, Kharagpur. In this lecture, he explained mathematical expressions for Stream line, Path line and Streak lines and stream tube with emphasis on how to analyze these lines by taking images using cameras and softwares. At the end of the session the students interacted with him and get the clarifications for the doubts. The session ended by 11.00 AM with the vote of thanks proposed by the coordinator.