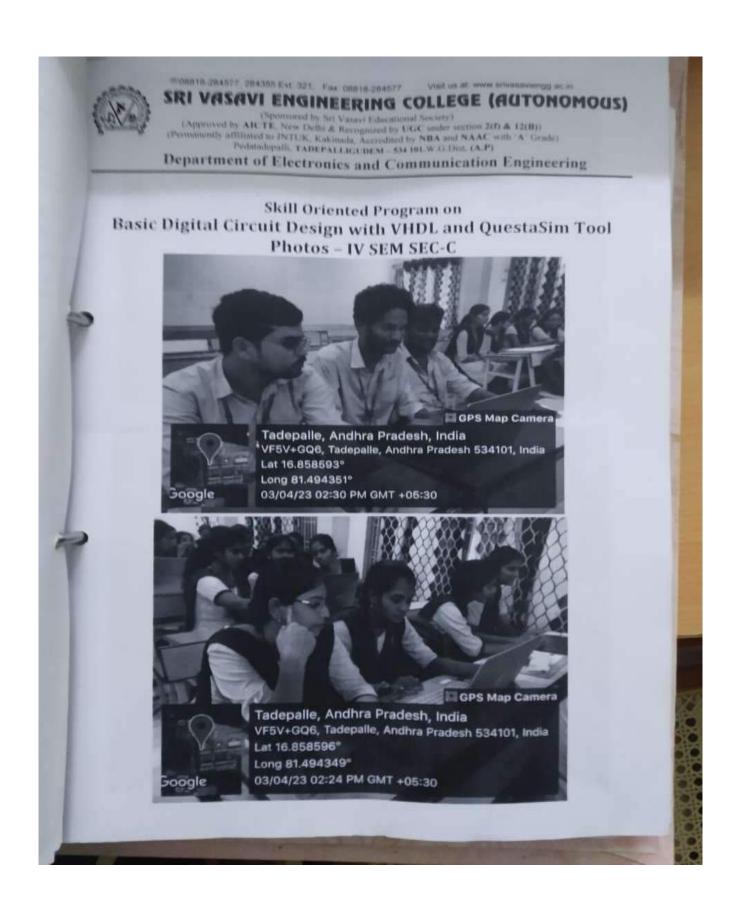

#### 2022-2023

| S.NO | Name of the capability enhancement program                                                   | Date of implementation (DD-MM-YYYY) | Number of<br>students<br>enrolled | Name of the agencies/experts involved with contact details (if any)                                   |
|------|----------------------------------------------------------------------------------------------|-------------------------------------|-----------------------------------|-------------------------------------------------------------------------------------------------------|
| 1    | Basics of fluid Dynamics                                                                     | 01-09-2023                          | 62                                | Institution of Engineers, P. Gangadhara<br>Venkata Ramana, Research scholar, IIT<br>Kharagpur         |
| 2    | Finite element analysis and its applications                                                 | 03-04-2023                          | 25                                | Dr.PhaniKumar,principal scientist, CSIR                                                               |
| 3    | One.week Skill Oriented program on sensor interfacing and cloud computing                    | 27-03-2023                          | 145                               | Mr M. Vamsi Krishna, Skilltroniks Pvt. Ltd.,                                                          |
| 4    | One week Skill Oriented program on Basic Digital Circuit Design with VHDL and QuestaSim Tool | 27-03-2023                          | 143                               | Mr. U. Uma Maheswara Rao, Research scholar, NIT AP                                                    |
| 5    | Convective Heat Transfer                                                                     | 13-03-2023                          | 62                                | Institution of Engineers, Dr. Sendhil Kumar<br>Natarajan, Associate Professor, N IT,<br>Puduchery.    |
| 6    | Workshop on Building Information  Modelling and skethup                                      | 09-03-2023                          | 102                               | Ms Neethi & Mr Raghu, Raster Technologies Pvt. Ltd., Hyderabad                                        |
| 7    | Two Day's Interfacing with Arduino & IoT Use Cases                                           | 08-02-2023                          | 145                               | Mr. K.N.H Sreenivas,Mis V. Radha,Dr. T.D.N.S.S.S Rao.                                                 |
| 8    | Computational Fluid Dynamics (CAD) using ANYSYS Fluent Software                              | 05-02-2023                          | 124                               | Dr. P. Gangadhar Venkata Ramana,Research Scholar, IIT, Kharagpur                                      |
| 9    | Product design using CATIA                                                                   | 01-02-2023                          | 59                                | Institution of Engineers,Mr.D.Rambabu,APSSDC                                                          |
| 10   | Product design using CATIA                                                                   | 26-12-2022                          |                                   | Institution of Engineers,Mr.D.Rambabu,APSSDC                                                          |
| 11   | Industrial VISIT, VASk spintex pvt.Ltd                                                       | 22-12-2022                          | 35                                | Institution of Engineers,                                                                             |
| 12   | Thermodynamics and its applications for mechanical Engineers                                 | 15-12-2022                          | 55                                | Institution of Engineers, Dr. E. Elavarsan, Asst. Professor, SJC S institute of technology, karnataka |