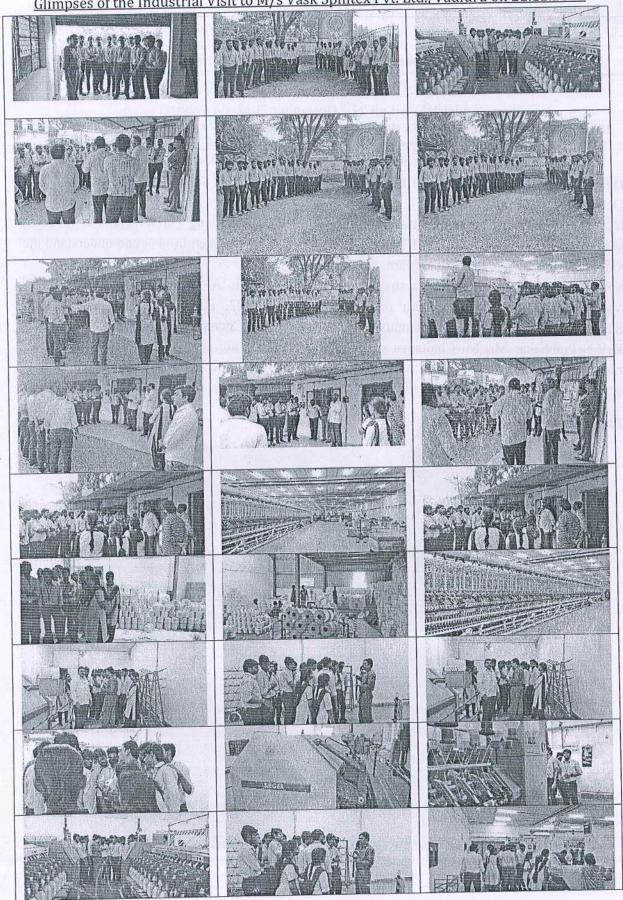

#### TO WHOMSOEVER IT MAY CONCERN

The Government of India offers prestigious Prime Minister's Research Fellowship (PMRF) aimed to attract highly talented students of the country to Ph.D. programs of premier educational institutions including Indian Institute of Technology, Indian Institute of Science, Indian Institute of Science Education and Research, etc. for carrying out cutting edge research in various areas of science and engineering and to promote technology development through innovation. The PMRP scholars are required to teach and share their knowledge with institutions neighbourhood educational the the budding ITI/Polytechnic/College/University as per the government guidelines (weekly once, 24 hours per semester). HT Kharagpur has over 150 PMEF scholars and they would like to teach and interact with the students of your institution. We are sure that such knowledge sharing would mutually benefit the students of your institution and our scholars. PMRF scholars of our institute will approach you for teaching and sharing their knowledge. They may be allowed according to the mutual convenience. Their involvement in the teaching may be certified according to the enclosed format in Institutional/departmental letterhead.