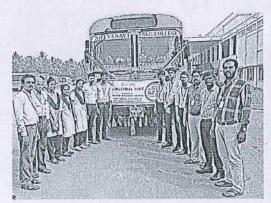

#### TO WHOMSOEVER IT MAY CONCERN

The Government of India offers prestigious Prime Minister's Research Fellowship (PMRF) aimed to attract highly talented students of the country to Ph.D. programs of premier educational institutions including Indian Institute of Technology, Indian Institute of Science, Indian Institute of Science Education and Research, etc. for carrying out cutting edge research in various areas of science and engineering and to promote technology development through innovation. The PMRP scholars are required to teach and share their knowledge with institutions neighbourhood educational the the budding ITI/Polytechnic/College/University as per the government guidelines (weekly once, 24 hours per semester). HT Kharagpur has over 150 PMEF scholars and they would like to teach and interact with the students of your institution. We are sure that such knowledge sharing would mutually benefit the students of your institution and our scholars. PMRF scholars of our institute will approach you for teaching and sharing their knowledge. They may be allowed according to the mutual convenience. Their involvement in the teaching may be certified according to the enclosed format in Institutional/departmental letterhead.