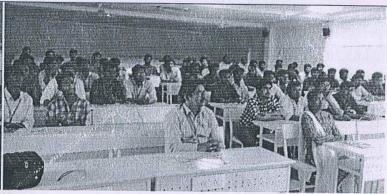

#### **Basics of Fluid Dynamics**

9.01.2023 (Monday): A introductory session of guest lecture series on "Basics of Fluid Dynamics" was conducted by the Department of Mechanical Engineering under By Institution Of Engineers (India) — Engineering College Students' Chapter (Chapter Code No. 534101/SVEC/MC) for the students of B.Tech., III semester "A" & "B" sections on 9.01.2023 (Monday) in the Seminar hall of the ME block. The resource person for the programme is Mr. P. Gangadhar Venkata Ramana, Research scholar from IIT, Kharagpur. Around 123 students have participated in this session from 10.00 AM to 11.00 AM and understood the dynamics of inviscid flow.

Mr. D.V.N Prabhakar, Assistant Professor of the department coordinated the event and welcomed the resource person with thanks and introduced him to the students. This is a introductory lecture in the series of 12 lectures to be delivered by him on Dynamics of inviscid flow and boundary layer concepts as a part of Prime Minister's Research Fellowship (PMRF). The faculty members handing III semester courses Mr. V. Ravi Kumar, Mr. M. Chaitanya and coordinator of IE-ECSC Mr. D.V.N Prabhakar monitored the students during the event. The resource person introduced his guide to the students and briefed about his research area in fluid dynamics and various facilities available at IIIT, Kharagpur. In this lecture, he explained mathematical expressions for Stream line, Path line and Streak lines and stream tube with emphasis on how to analyze these lines by taking images using cameras and softwares. At the end of the session the students interacted with him and get the clarifications for the doubts. The session ended by 11.00 AM with the vote of thanks proposed by the coordinator.