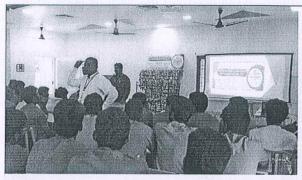

#### **Basics of Fluid Dynamics**

9.01.2023 (Monday): A introductory session of guest lecture series on "Basics of Fluid Dynamics" was conducted by the Department of Mechanical Engineering under By Institution Of Engineers (India) — Engineering College Students' Chapter (Chapter Code No. 534101/SVEC/MC) for the students of B.Tech., III semester "A" & "B" sections on 9.01.2023 (Monday) in the Seminar hall of the ME block. The resource person for the programme is Mr. P. Gangadhar Venkata Ramana, Research scholar from IIT, Kharagpur. Around 123 students have participated in this session from 10.00 AM to 11.00 AM and understood the dynamics of inviscid flow.

Mr. D.V.N Prabhakar, Assistant Professor of the department coordinated the event and welcomed the resource person with thanks and introduced him to the students. This is a introductory lecture in the series of 12 lectures to be delivered by him on Dynamics of inviscid flow and boundary layer concepts as a part of Prime Minister's Research Fellowship (PMRF). The faculty members handing III semester courses Mr. V. Ravi Kumar, Mr. M. Chaitanya and coordinator of IE-ECSC Mr. D.V.N Prabhakar monitored the students during the event. The resource person introduced his guide to the students and briefed about his research area in fluid dynamics and various facilities available at IIIT, Kharagpur. In this lecture, he explained mathematical expressions for Stream line, Path line and Streak lines and stream tube with emphasis on how to analyze these lines by taking images using cameras and softwares. At the end of the session the students interacted with him and get the clarifications for the doubts. The session ended by 11.00 AM with the vote of thanks proposed by the coordinator.