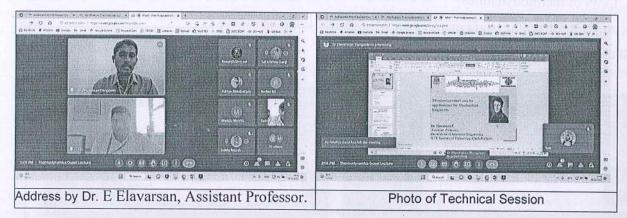

#### **Basics of Fluid Dynamics**

9.01.2023 (Monday): A introductory session of guest lecture series on "Basics of Fluid Dynamics" was conducted by the Department of Mechanical Engineering under By Institution Of Engineers (India) — Engineering College Students' Chapter (Chapter Code No. 534101/SVEC/MC) for the students of B.Tech., III semester "A" & "B" sections on 9.01.2023 (Monday) in the Seminar hall of the ME block. The resource person for the programme is Mr. P. Gangadhar Venkata Ramana, Research scholar from IIT, Kharagpur. Around 123 students have participated in this session from 10.00 AM to 11.00 AM and understood the dynamics of inviscid flow.

Mr. D.V.N Prabhakar, Assistant Professor of the department coordinated the event and welcomed the resource person with thanks and introduced him to the students. This is a introductory lecture in the series of 12 lectures to be delivered by him on Dynamics of inviscid flow and boundary layer concepts as a part of Prime Minister's Research Fellowship (PMRF). The faculty members handing III semester courses Mr. V. Ravi Kumar, Mr. M. Chaitanya and coordinator of IE-ECSC Mr. D.V.N Prabhakar monitored the students during the event. The resource person introduced his guide to the students and briefed about his research area in fluid dynamics and various facilities available at IIIT, Kharagpur. In this lecture, he explained mathematical expressions for Stream line, Path line and Streak lines and stream tube with emphasis on how to analyze these lines by taking images using cameras and softwares. At the end of the session the students interacted with him and get the clarifications for the doubts. The session ended by 11.00 AM with the vote of thanks proposed by the coordinator.