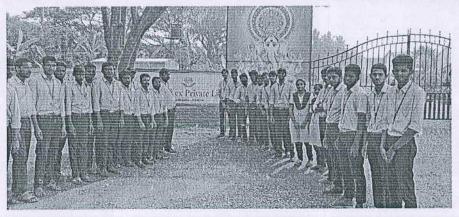

#### TO WHOMSOEVER IT MAY CONCERN

The Government of India offers prestigious Prime Minister's Research Fellowship (PMRF) aimed to attract highly talented students of the country to Ph.D. programs of premier educational institutions including Indian Institute of Technology, Indian Institute of Science, Indian Institute of Science Education and Research, etc. for carrying out cutting edge research in various areas of science and engineering and to promote technology development through innovation. The PMRP scholars are required to teach and share their knowledge with institutions neighbourhood educational the the budding ITI/Polytechnic/College/University as per the government guidelines (weekly once, 24 hours per semester). HT Kharagpur has over 150 PMEF scholars and they would like to teach and interact with the students of your institution. We are sure that such knowledge sharing would mutually benefit the students of your institution and our scholars. PMRF scholars of our institute will approach you for teaching and sharing their knowledge. They may be allowed according to the mutual convenience. Their involvement in the teaching may be certified according to the enclosed format in Institutional/departmental letterhead.