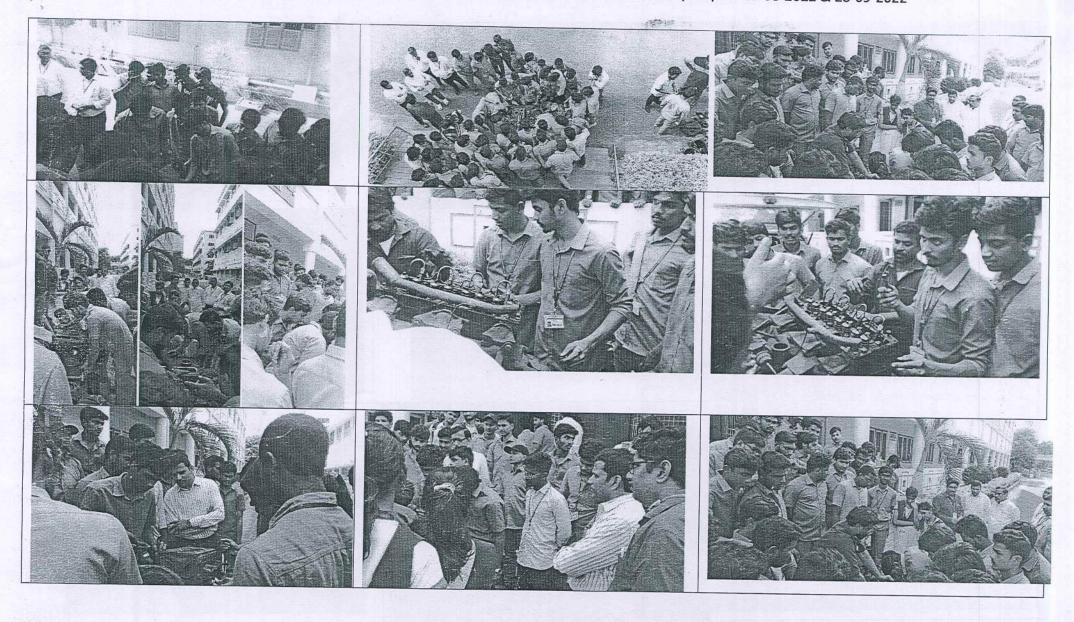

#### **Basics of Fluid Dynamics**

9.01.2023 (Monday): A introductory session of guest lecture series on "Basics of Fluid Dynamics" was conducted by the Department of Mechanical Engineering under By Institution Of Engineers (India) — Engineering College Students' Chapter (Chapter Code No. 534101/SVEC/MC) for the students of B.Tech., III semester "A" & "B" sections on 9.01.2023 (Monday) in the Seminar hall of the ME block. The resource person for the programme is Mr. P. Gangadhar Venkata Ramana, Research scholar from IIT, Kharagpur. Around 123 students have participated in this session from 10.00 AM to 11.00 AM and understood the dynamics of inviscid flow.

Mr. D.V.N Prabhakar, Assistant Professor of the department coordinated the event and welcomed the resource person with thanks and introduced him to the students. This is a introductory lecture in the series of 12 lectures to be delivered by him on Dynamics of inviscid flow and boundary layer concepts as a part of Prime Minister's Research Fellowship (PMRF). The faculty members handing III semester courses Mr. V. Ravi Kumar, Mr. M. Chaitanya and coordinator of IE-ECSC Mr. D.V.N Prabhakar monitored the students during the event. The resource person introduced his guide to the students and briefed about his research area in fluid dynamics and various facilities available at IIIT, Kharagpur. In this lecture, he explained mathematical expressions for Stream line, Path line and Streak lines and stream tube with emphasis on how to analyze these lines by taking images using cameras and softwares. At the end of the session the students interacted with him and get the clarifications for the doubts. The session ended by 11.00 AM with the vote of thanks proposed by the coordinator.