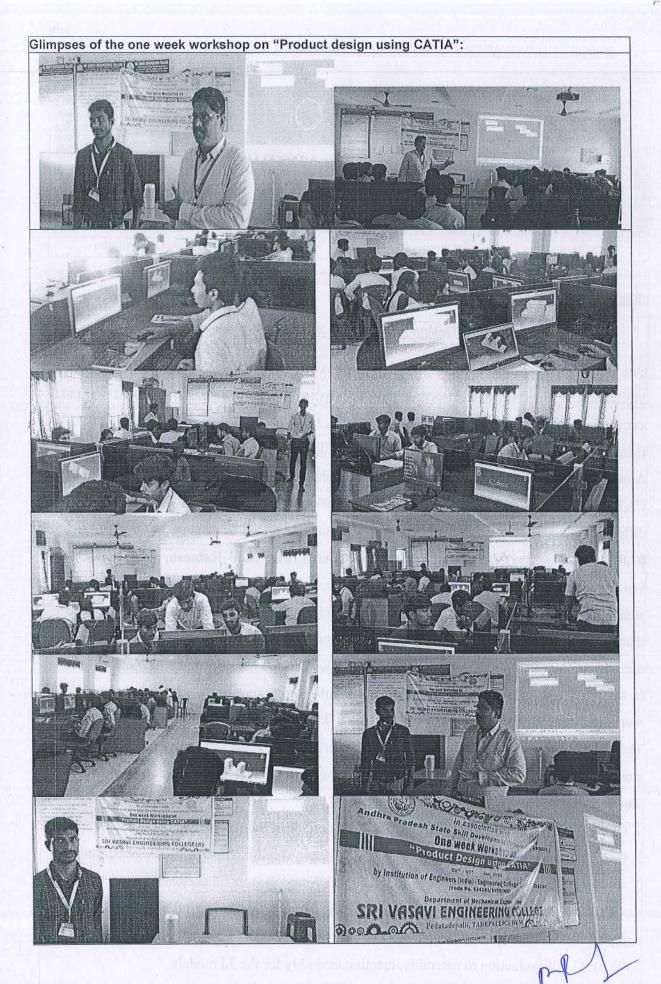

#### 2022-2023

| S.NO | Name of the capability enhancement program                                                   | Date of implementation (DD-MM-YYYY) | Number of<br>students<br>enrolled | Name of the agencies/experts involved with contact details (if any)                                   |
|------|----------------------------------------------------------------------------------------------|-------------------------------------|-----------------------------------|-------------------------------------------------------------------------------------------------------|
| 1    | Basics of fluid Dynamics                                                                     | 01-09-2023                          | 62                                | Institution of Engineers, P. Gangadhara<br>Venkata Ramana, Research scholar, IIT<br>Kharagpur         |
| 2    | Finite element analysis and its applications                                                 | 03-04-2023                          | 25                                | Dr.PhaniKumar,principal scientist, CSIR                                                               |
| 3    | One.week Skill Oriented program on sensor interfacing and cloud computing                    | 27-03-2023                          | 145                               | Mr M. Vamsi Krishna, Skilltroniks Pvt. Ltd.,                                                          |
| 4    | One week Skill Oriented program on Basic Digital Circuit Design with VHDL and QuestaSim Tool | 27-03-2023                          | 143                               | Mr. U. Uma Maheswara Rao, Research scholar, NIT AP                                                    |
| 5    | Convective Heat Transfer                                                                     | 13-03-2023                          | 62                                | Institution of Engineers, Dr. Sendhil Kumar<br>Natarajan, Associate Professor, N IT,<br>Puduchery.    |
| 6    | Workshop on Building Information  Modelling and skethup                                      | 09-03-2023                          | 102                               | Ms Neethi & Mr Raghu, Raster Technologies Pvt. Ltd., Hyderabad                                        |
| 7    | Two Day's Interfacing with Arduino & IoT Use Cases                                           | 08-02-2023                          | 145                               | Mr. K.N.H Sreenivas,Mis V. Radha,Dr. T.D.N.S.S.S Rao.                                                 |
| 8    | Computational Fluid Dynamics (CAD) using ANYSYS Fluent Software                              | 05-02-2023                          | 124                               | Dr. P. Gangadhar Venkata Ramana,Research Scholar, IIT, Kharagpur                                      |
| 9    | Product design using CATIA                                                                   | 01-02-2023                          | 59                                | Institution of Engineers,Mr.D.Rambabu,APSSDC                                                          |
| 10   | Product design using CATIA                                                                   | 26-12-2022                          |                                   | Institution of Engineers,Mr.D.Rambabu,APSSDC                                                          |
| 11   | Industrial VISIT, VASk spintex pvt.Ltd                                                       | 22-12-2022                          | 35                                | Institution of Engineers,                                                                             |
| 12   | Thermodynamics and its applications for mechanical Engineers                                 | 15-12-2022                          | 55                                | Institution of Engineers, Dr. E. Elavarsan, Asst. Professor, SJC S institute of technology, karnataka |