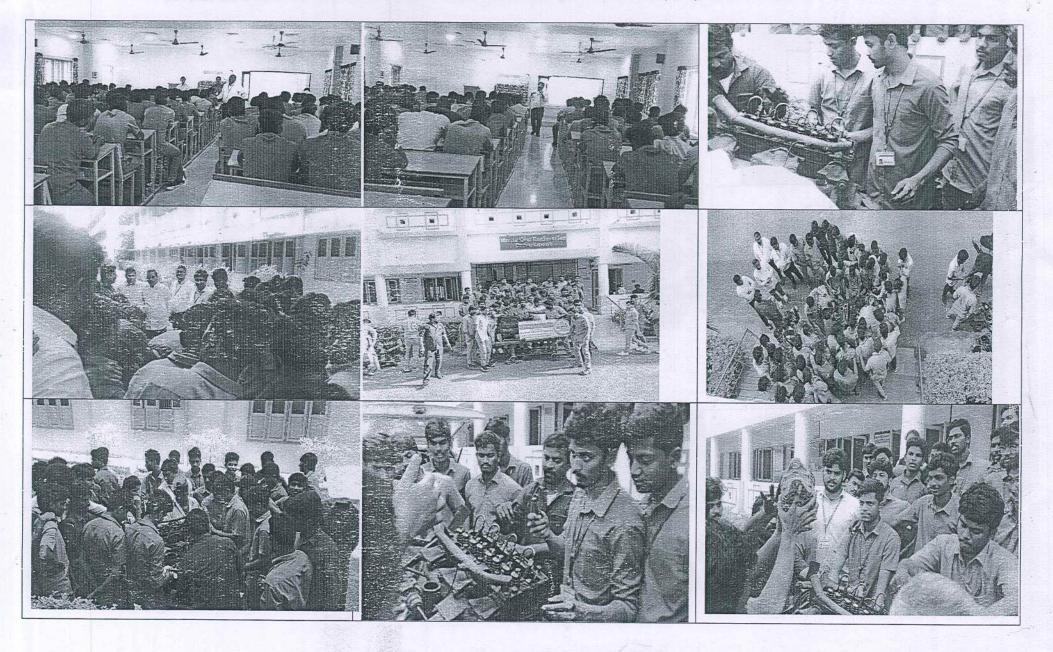

#### **Basics of Fluid Dynamics**

9.01.2023 (Monday): A introductory session of guest lecture series on "Basics of Fluid Dynamics" was conducted by the Department of Mechanical Engineering under By Institution Of Engineers (India) — Engineering College Students' Chapter (Chapter Code No. 534101/SVEC/MC) for the students of B.Tech., III semester "A" & "B" sections on 9.01.2023 (Monday) in the Seminar hall of the ME block. The resource person for the programme is Mr. P. Gangadhar Venkata Ramana, Research scholar from IIT, Kharagpur. Around 123 students have participated in this session from 10.00 AM to 11.00 AM and understood the dynamics of inviscid flow.

Mr. D.V.N Prabhakar, Assistant Professor of the department coordinated the event and welcomed the resource person with thanks and introduced him to the students. This is a introductory lecture in the series of 12 lectures to be delivered by him on Dynamics of inviscid flow and boundary layer concepts as a part of Prime Minister's Research Fellowship (PMRF). The faculty members handing III semester courses Mr. V. Ravi Kumar, Mr. M. Chaitanya and coordinator of IE-ECSC Mr. D.V.N Prabhakar monitored the students during the event. The resource person introduced his guide to the students and briefed about his research area in fluid dynamics and various facilities available at IIIT, Kharagpur. In this lecture, he explained mathematical expressions for Stream line, Path line and Streak lines and stream tube with emphasis on how to analyze these lines by taking images using cameras and softwares. At the end of the session the students interacted with him and get the clarifications for the doubts. The session ended by 11.00 AM with the vote of thanks proposed by the coordinator.

#### Glimpses of the programme:

M

02 - 03 - 2023.

To

The Principal,

Sri Vasavi Engineering College,

Pedatadepalli,

Tadepalligudem.