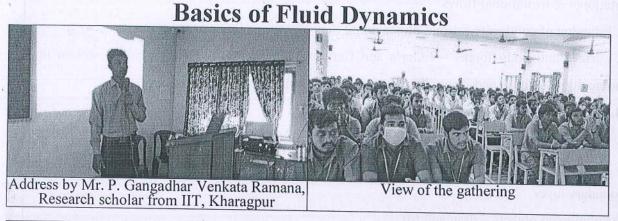

#### **Basics of Fluid Dynamics**

9.01.2023 (Monday): A introductory session of guest lecture series on "Basics of Fluid Dynamics" was conducted by the Department of Mechanical Engineering under By Institution Of Engineers (India) — Engineering College Students' Chapter (Chapter Code No. 534101/SVEC/MC) for the students of B.Tech., III semester "A" & "B" sections on 9.01.2023 (Monday) in the Seminar hall of the ME block. The resource person for the programme is Mr. P. Gangadhar Venkata Ramana, Research scholar from IIT, Kharagpur. Around 123 students have participated in this session from 10.00 AM to 11.00 AM and understood the dynamics of inviscid flow.

Mr. D.V.N Prabhakar, Assistant Professor of the department coordinated the event and welcomed the resource person with thanks and introduced him to the students. This is a introductory lecture in the series of 12 lectures to be delivered by him on Dynamics of inviscid flow and boundary layer concepts as a part of Prime Minister's Research Fellowship (PMRF). The faculty members handing III semester courses Mr. V. Ravi Kumar, Mr. M. Chaitanya and coordinator of IE-ECSC Mr. D.V.N Prabhakar monitored the students during the event. The resource person introduced his guide to the students and briefed about his research area in fluid dynamics and various facilities available at IIIT, Kharagpur. In this lecture, he explained mathematical expressions for Stream line, Path line and Streak lines and stream tube with emphasis on how to analyze these lines by taking images using cameras and softwares. At the end of the session the students interacted with him and get the clarifications for the doubts. The session ended by 11.00 AM with the vote of thanks proposed by the coordinator.