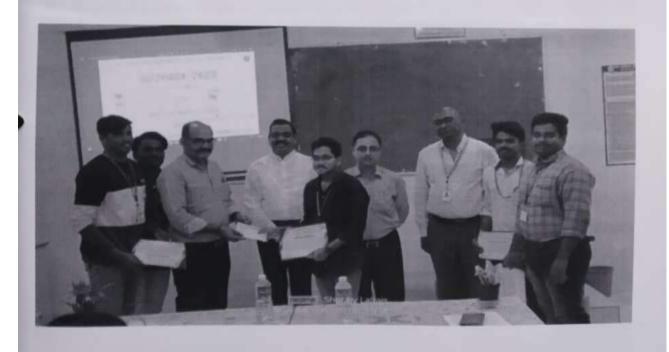

Sir,

Sub:-Requisition for permission to conduct guest lecture in M.E dept –Reg.

\* \* \*

This is to bring to your kind notice that we are planning to conduct a guest lecture on "Finite Element Analysis & its applications" for the students of B.Tech., VI semester under Institution of Engineers (I) - Engineering College Student's chapter, (Chapter Code No. 534101/SVEC/MC) in the Department of Mechanical Engineering on 04.03.2023 (Saturday). The resource person is Dr. M. Phani Kumar, Principal Scientist, Surface Engineering & Tribology, CSIR-Central Mechanical Engineering Research Institute, Durgapur, West Bengal. In this connection, i request you to please give necessary permission to conduct the event for the benefit of the students.

#### **CIRCULAR**

(Attention: All the B.Tech. VI Semester A & B students)

This is informed to the students of B.Tech., VI semester 'A' & 'B' sections that under Institution of Engineers (I) - Engineering College Student's chapter, a guest lecture on "Finite Element Analysis & its applications" is scheduled on 04.03.2023 (Saturday) during 10.30 AM to 11.45AM in Orange/yellow Lab (CSE Department). The resource person is Mr. M. Phani Kumar, Principal Scientist, Surface Engineering & Tribology, CSIR-Central Mechanical Engineering Research Institute, Durgapur, West Bengal.